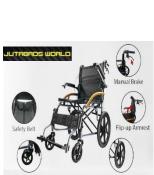

# WHEELCHAIR RANGE:

MANUAL LOW BACK WHEELCHAIR @ RM299

MANUAL FLIP-UP ARMREST WHEELCHAIR @ RM399

MANUAL HIGH BACK WHEELCHAIR @ RM599

SIZE XXL WHEELCHAIR 24 INCH MAXLOAD 160KG @ RM899\_

MANUAL SUPERLITE WHEELCHAIR @ RM899 (16-inch width) RM999 (18-inch width)