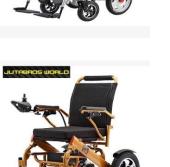

## NEW ELECTRIC LOW BACK WHEELCHAIR @ RM2899

NEW ELECTRIC HIGH BACK WHEELCHAIR @ RM3599

NEW ELECTRIC PREMIUM LIGHTWEIGHT WHEELCHAIR @ RM4599

ECO BATTERY WHEELCHAIR @ RM2399

TRANSFER CHAIR @ RM1899

JUTREROS WORLD