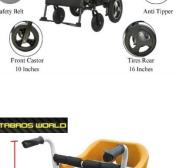

## COMMODE CHAIR @ RM250

# WHEELCHAIR RANGE:

MANUAL LOW BACK WHEELCHAIR @ RM299

MANUAL FLIP-UP ARMREST WHEELCHAIR @ RM399

MANUAL HIGH BACK WHEELCHAIR @ RM599

SIZE XXL WHEELCHAIR 24 INCH MAXLOAD 160KG @ RM899\_

MANUAL SUPERLITE WHEELCHAIR @ RM899 (16-inch width) RM999 (18-inch width)