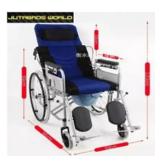

# WHEELCHAIR RANGE:

MANUAL LOW BACK WHEELCHAIR @ RM299

MANUAL FLIP-UP ARMREST WHEELCHAIR @ RM399

MANUAL HIGH BACK WHEELCHAIR @ RM599

SIZE XXL WHEELCHAIR 24 INCH MAXLOAD 160KG @ RM899\_

MANUAL SUPERLITE WHEELCHAIR @ RM899 (16-inch width) RM999 (18-inch width)