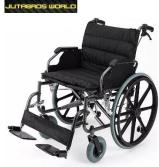

# WHEELCHAIR RANGE:

MANUAL LOW BACK WHEELCHAIR @ RM299

MANUAL FLIP-UP ARMREST WHEELCHAIR @ RM399

MANUAL HIGH BACK WHEELCHAIR @ RM599

SIZE XXL WHEELCHAIR 24 INCH MAXLOAD 160KG @ RM899\_

MANUAL SUPERLITE WHEELCHAIR @ RM899 (16-inch width) RM999 (18-inch width)