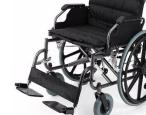

# WHEELCHAIR RANGE:

MANUAL LOW BACK WHEELCHAIR @ RM299

MANUAL FLIP-UP ARMREST WHEELCHAIR @ RM399

MANUAL HIGH BACK WHEELCHAIR @ RM599

SIZE XXL WHEELCHAIR 24 INCH MAXLOAD 160KG @ RM899\_

MANUAL SUPERLITE WHEELCHAIR @ RM899 (16-inch width) RM999 (18-inch width)