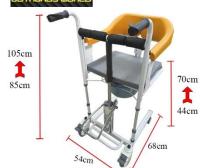

## DDT MEDICAL REHAB EQUIPMENT PRICE LIST:

www.domrehab.com

NEW PORTABLE NEBULIZER SET @ RM180



NEW CYLINDRICAL RIPPLE MATTRESS @ RM280



JUTROROS WORLD

ROS WO

## NEW PHELGM SUNCTION MACHINE @ RM380

## COMMODE CHAIR @ RM250

## MOBILITY WALKER @ RM150



# WHEELCHAIR RANGE:

MANUAL LOW BACK WHEELCHAIR @ RM299

MANUAL FLIP-UP ARMREST WHEELCHAIR @ RM399

MANUAL HIGH BACK WHEELCHAIR @ RM599

SIZE XXL WHEELCHAIR 24 INCH MAXLOAD 160KG @ RM899\_

MANUAL SUPERLITE WHEELCHAIR @ RM899 (16-inch width) RM999 (18-inch width)













## NEW ELECTRIC LOW BACK WHEELCHAIR @ RM2899

NEW ELECTRIC HIGH BACK WHEELCHAIR @ RM3599

NEW ELECTRIC PREMIUM LIGHTWEIGHT WHEELCHAIR @ RM4599

ECO BATTERY WHEELCHAIR @ RM2399

TRANSFER CHAIR @ RM1899







JUTREROS WORLD





## **MEDICAL BED RANGE:**

#### MANUAL 2 CRANK MEDICAL BED X 1 SET @ RM999

FOC waterproof mattress x 1

FOC overbed table x 1

RM200 delivery for Selangor & KL, add RM300 – RM700 for outstation delivery. Tq

## MANUAL 3 CRANK MEDICAL BED X 1 SET @ RM2099

FOC waterproof mattress x 1

FOC overbed table x 1

FOC IV drop stand x 1

> RM200 delivery for Selangor & KL, add RM300 – RM700 for outstation delivery. Tq

## MANUAL 4 CRANK MEDICAL BED X 1 SET @ RM2899

FOC waterproof mattress x 1

FOC overbed table x 1

FOC IV drop stand x 1

RM200 delivery for Selangor & KL, add RM300 – RM700 for outstation delivery. Tq

## ELECTRIC 2 CRANK MEDICAL BED X 1 SET @ RM2899

FOC waterproof mattress x 1

FOC overbed table x 1

FOC IV drop stand x 1

> FOC delivery nationwide. Tq

## ELECTRIC 3 CRANK M